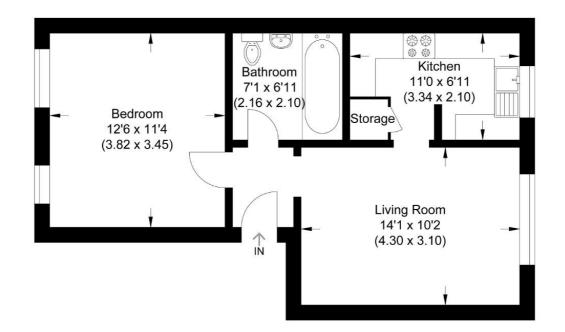

Approximate Gross Internal Area 41.91 sq m / 451.11 sq ft

Illustration for identification purposes only, measurements are approximate, not to scale.

| Energy Efficiency Rating |               |   |         |           |
|--------------------------|---------------|---|---------|-----------|
| Score                    | Energy rating |   | Current | Potential |
| 92+                      | Α             |   |         |           |
| 81-91                    | в             |   |         |           |
| 69-80                    | С             |   |         | <80 C     |
| 55-68                    | D             |   | 64 D    |           |
| 39-54                    | E             |   |         |           |
| 21-38                    |               | F |         |           |
| 1-20                     |               | G |         |           |