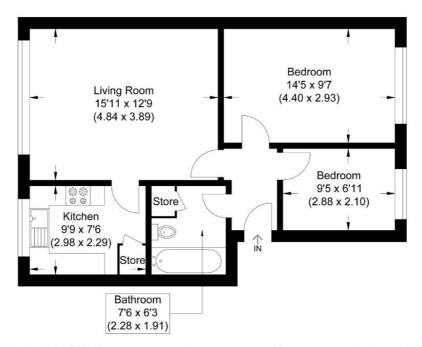

## Approximate Gross Internal Area 54.39 sq m / 585.44 sq ft

Illustration for identification purposes only, measurements are approximate, not to scale.

| Energy Efficiency Rating |               |         |           |
|--------------------------|---------------|---------|-----------|
| Score                    | Energy rating | Current | Potential |
| 92+                      | A             |         |           |
| 81-91                    | В             |         | 84  B     |
| 69-80                    | С             |         |           |
| 55-68                    | D             | 66  D   |           |
| 39-54                    | E             |         |           |
| 21-38                    | F             |         |           |
| 1-20                     |               | 3       |           |