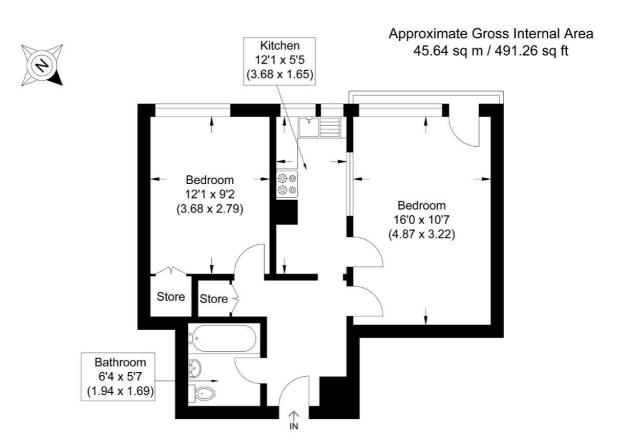

The property also benefits from excellent transport links and is served by London Feilds Overground (0.3 Miles) and Hackney Central Overground (0.4 Miles)

Illustration for identification purposes only, measurements are approximate, not to scale.