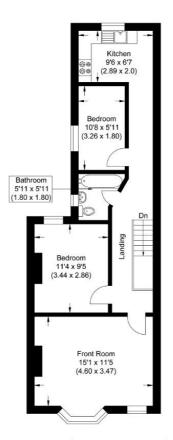

ISLINGTON OFFICE T: 020 8884 4844

Approximate Gross Internal Area 54.71 sq m / 588.89 sq ft

Illustration for identification purposes only, measurements are approximate, not to scale.

Total floor area 49.4 m² (531 sq.ft.) approx

This floor plan is for illustrative purposes only. It is not drawn to scale. Any measurements, floor areas (including any total floor area), openings and orientation are approximate. No details are guaranteed, they cannot be relied upon for any purpose and they do not form part of any agreement. No liability is taken for any error, omission or misstatement. A party must rely upon its own inspection(s). Powered by www.focalagent.com