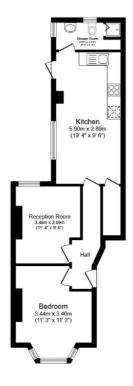

ISLINGTON OFFICE T: 020 8884 4844

Approximate Gross Internal Area 54.71 sq m / 588.89 sq ft

Illustration for identification purposes only, measurements are approximate, not to scale.

Total floor area 49.4 m² (531 sq.ft.) approx

This floor plan is for illustrative purposes only. It is not drawn to scale. Any measurements, floor areas (including any total floor area), openings and orientation are approximate. No details are guaranteed, they cannot be relied upon for any purpose and they do not form part of any agreement. No liability is taken for any error, omission or misstatement. A party must rely upon its own inspection(s). Powered by www.focalagent.com