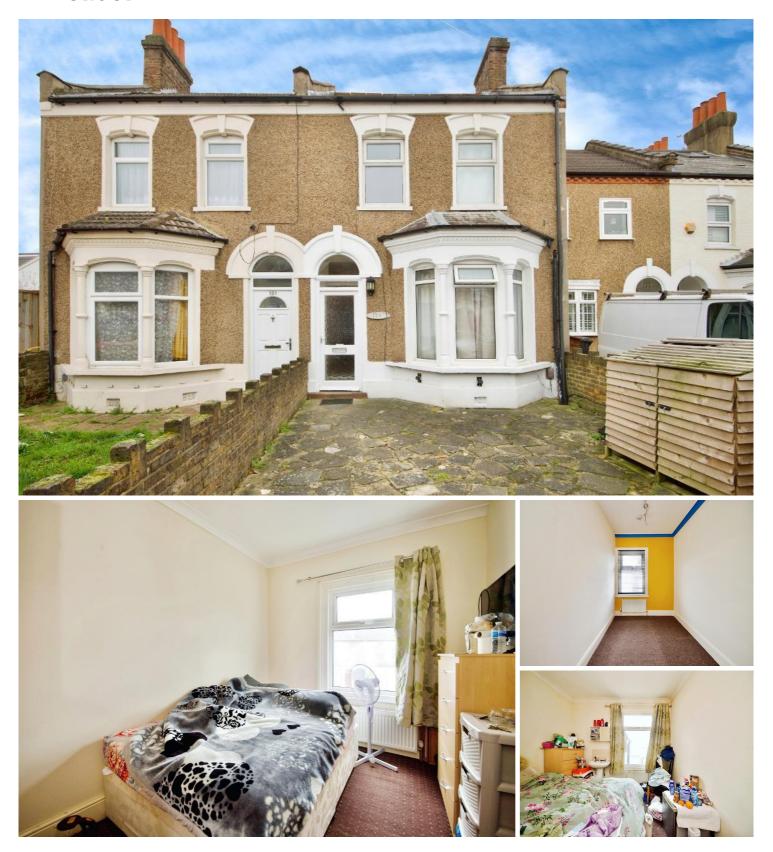

## 6 Bedroom House for Sale - £550,000

Mandeville Road, London, EN3 6SH

• INVESTMENT OPPORTUNITY!!! • 6 BEDROOM HMO • TWO BATHROOMS • CLOSE TO STATION • OFF STREET PARKING

## Description

Kingsly Group is delighted to offer the market this sixbedroom HMO. The property benefits from 6 bedrooms all with wash-hand basins, two bathrooms, a large kitchen diner, a rear garden, and off-street parking. This property offers high rental returns and is a great opportunity for savvy property investors looking to invest in the area.

## Location

This property is situated in the ideal location close to Enfield lock station (0.5 Miles) offering direct access into central London ideal for commuters. The property is also just off Hertford Road which has a host of supermarkets, shops, and restaurants.