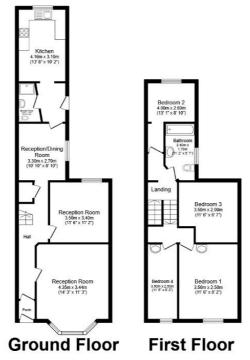

Total floor area 126.8 m² (1,365 sq.ft.) approx

This floor plan is for illustrative purposes only. It is not drawn to scale. Any measurements, floor areas (including any total floor area), openings and orientation are approximate. No details are guaranteed, they cannot be relied upon for any purpose and they do not form part of any agreement. No liability is taken for any error, omission or misstatement. A party must rely upon its own inspection(s). Powered by www.focalagent.com