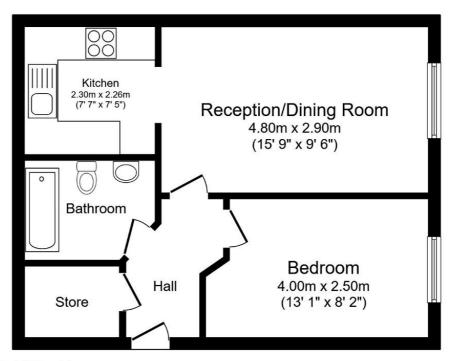

Total floor area 40.5 m² (436 sq.ft.) approx

This floor plan is for illustrative purposes only. It is not drawn to scale. Any measurements, floor areas (including any total floor area), openings and orientation are approximate. No details are guaranteed, they cannot be relied upon for any purpose and they do not form part of any agreement. No liability is taken for any error, omission or misstatement. A party must rely upon its own inspection(s). Powered by www.focalagent.com