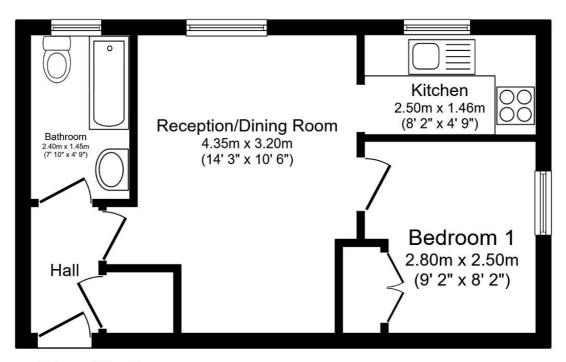

Total floor area 32.0 sq.m. (344 sq.ft.) approx

This floor plan is for illustrative purposes only. It is not drawn to scale. Any measurements, floor areas (including any total floor area), openings and orientation are approximate. No details are guaranteed, they cannot be relied upon for any purpose and they do not form part of any agreement. No liability is taken for any error, omission or misstatement. A party must rely upon its own inspection(s). Powered by www.focalagent.com