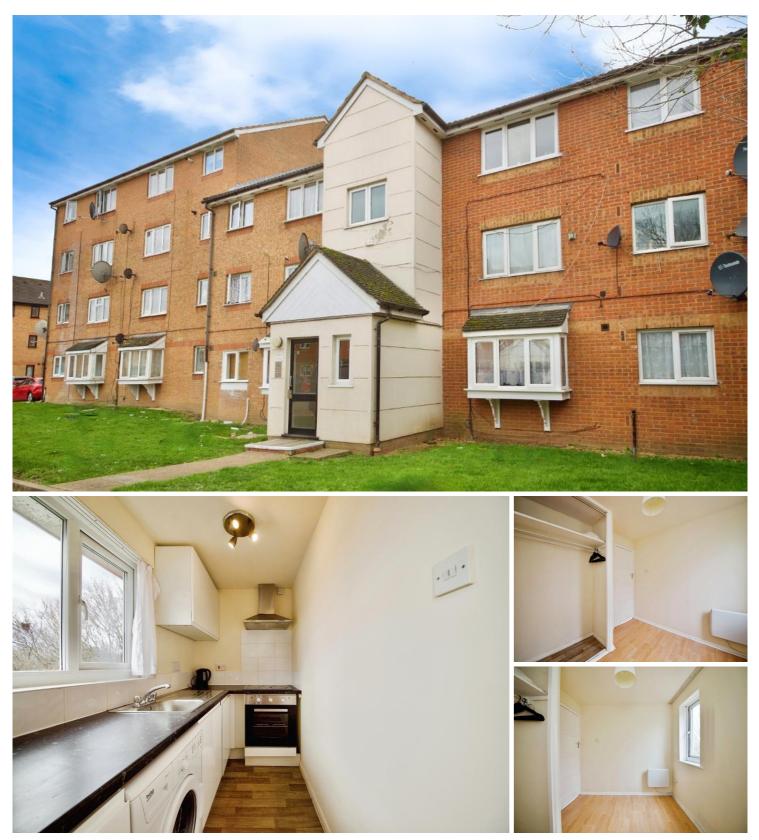

## 1 Bedroom Flat for Sale - £194,995

Plowman Close, London, N18 1XB

• ONE BEDROOM • THIRD FLOOR • CLOSE TO HOSPITAL • CHAIN FREE • LOW LEASE 66 YEARS

## Description

Kingsly Group is delighted to offer to the market this onebedroom property in a purpose-built block. The property benefits from a newly decorated bathroom, living room, separate kitchen, and bedroom. Perfect investment opportunity.

## Location

This property is situated in the perfect location and makes an ideal investment opportunity. Near to North Middlesex Hospital (0.5 Miles) Silver Street Station (Overground Station)(1 mile) and also benefits from easy access to the A406 (0.5 miles)