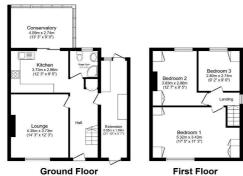

## Description

Kingsly Group is delighted to offer to the market this threebedroom family home. The property benefits from a spacious living room, fully fitted kitchen, downstairs shower room, conservatory, and a side extension and private rear garden. On the first floor you will find three good-sized bedrooms.

Total floor area 106.8 m² (1,149 sq.ft.) approx

This floor plan is for illustrative purposes only. It is not drawn to scale. Any measurements, floor areas (including any total floor area), openings and ortentation are approximate. No delatils are guaranteed, they cannot be relied upon for any purpose and teay for not form part of any agreement. No liability is taken for any error, omission or misstalement. A party must rely upon its own inspection(s). Powered by www.focalegont.com