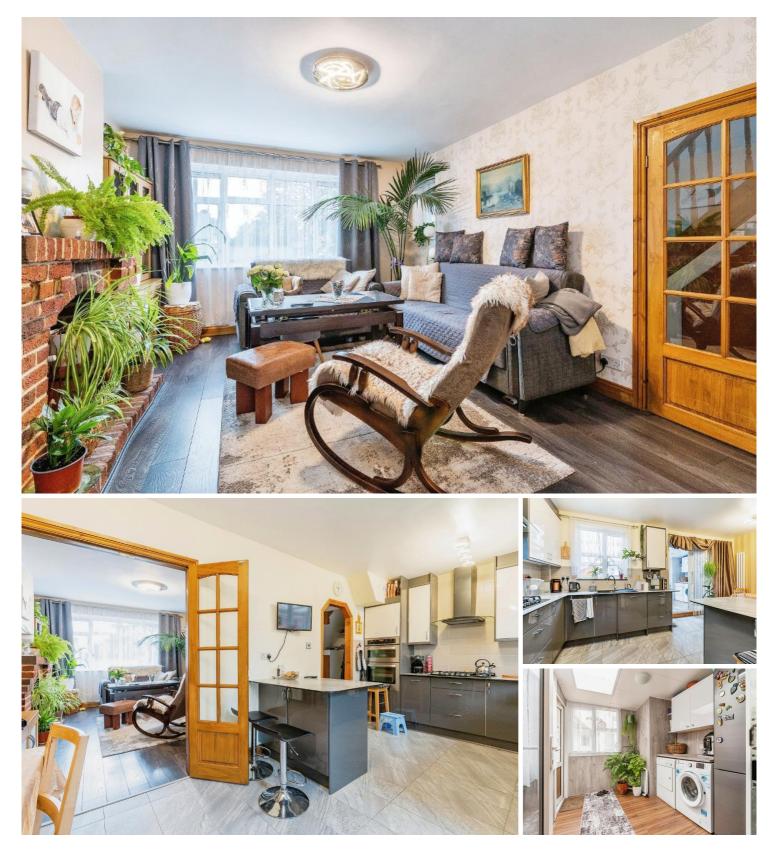

## Description

Kinglsy Group is delighted to offer this stunning twobedroom property to the market. The property is in excellent condition and consists of a reception room, a modern fully integrated kitchen, a rear extension used as a utility room with a ground-floor toilet, a private garden, and a large annex at the rear with a shower room and WC. On the first floor, you will find a modern shower room and two spacious bedrooms. The property also benefits from off-street parking for two cars.