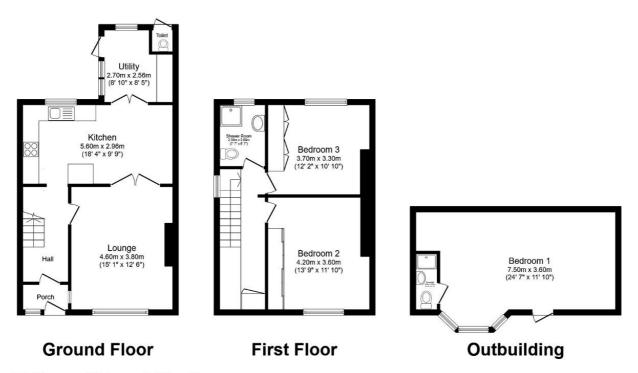

Total floor area 121.4 sq.m. (1,307 sq.ft.) approx

This floor plan is for illustrative purposes only. It is not drawn to scale. Any measurements, floor areas (including any total floor area), openings and orientation are approximate. No details are guaranteed, they cannot be relied upon for any purpose and they do not form part of any agreement. No liability is taken for any error, omission or misstatement. A party must rely upon its own inspection(s). Powered by www.focalagent.com