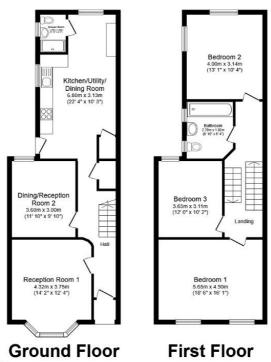

Total floor area 123.8 sq.m. (1,333 sq.ft.) approx

This floor plan is for illustrative purposes only. It is not drawn to scale. Any measurements, floor areas (including any total floor area), openings and orientation are approximate. No details are guaranteed, they cannot be relied upon for any purpose and they do not form part of any agreement. No liability is taken for any error, omission or misstatement. A party must rely upon its own inspection(s). Powered by www.focalagent.com