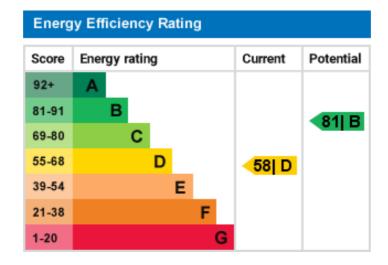

the tranquil open spaces of Hackney Downs Park (0.4 miles)

A number of transport links serve the area, including nearby Clapton Overground Train Station (0.7 miles) and Hackney Central Overground (0.7 miles), which allows for swift and direct access to both Stratford and Highbury & Islington.















Total floor area 123.8 sq.m. (1,333 sq.ft.) approx

This floor plan is for illustrative purposes only. It is not drawn to scale. Any measurements, floor areas (including any total floor area), openings and orientation are approximate. No details are guaranteed, they cannot be relied upon for any purpose and they do not form part of any agreement. No liability is taken for any error, omission or misstatement. A party must rely upon its own inspection(s). Powered by www.focalagent.com