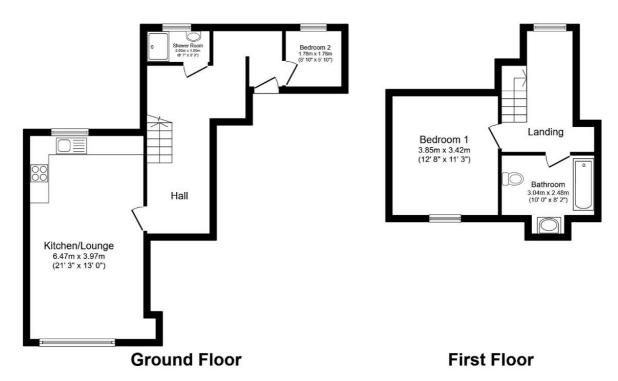

## Location

Situated on the high street which offers a host of restaurants shops and bars. Also benefits from easy access to M11 and A414  $\,$ 

Total floor area 73.5 sq.m. (791 sq.ft.) approx

This floor plan is for illustrative purposes only. It is not drawn to scale. Any measurements, floor areas (including any total floor area), openings and orientation are approximate. No details are guaranteed, they cannot be relied upon for any purpose and they do not form part of any agreement. No liability is taken for any error, omission or misstatement. A party must rely upon its own inspection(s). Powered by www.focalagent.com