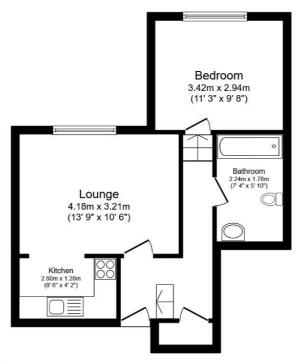

## Location

Situated on the high street which offers a host of restaurants shops and bars. Also benefits from easy access to M11 and A414

Total floor area 42.3 sq.m. (456 sq.ft.) approx

This floor plan is for illustrative purposes only. It is not drawn to scale. Any measurements, floor areas (including any total floor area), openings and orientation are approximate. No details are guaranteed, they cannot be relied upon for any purpose and they do not form part of any agreement. No liability is taken for any error, omission or misstatement. A party must rely upon its own inspection(s). Powered by www.focalagent.com