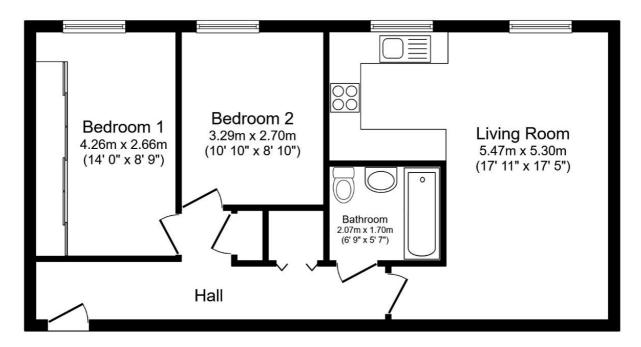

Total floor area 59.4 sq.m. (639 sq.ft.) approx

This floor plan is for illustrative purposes only. It is not drawn to scale. Any measurements, floor areas (including any total floor area), openings and orientation are approximate. No details are guaranteed, they cannot be relied upon for any purpose and they do not form part of any agreement. No liability is taken for any error, omission or misstatement. A party must rely upon its own inspection(s). Powered by www.focalagent.com