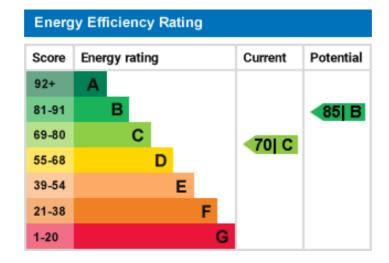

m.

## Location

This property is in an excellent location which benefits from easy access to the A406, A10, and M25. Local stations include Angel Road Station (0.1 miles) and Meridian Water Station (0.02) which offer direct access into central London ideal for commuters working in central London.















Total floor area 59.4 sq.m. (639 sq.ft.) approx

This floor plan is for illustrative purposes only. It is not drawn to scale. Any measurements, floor areas (including any total floor area), openings and orientation are approximate. No details are guaranteed, they cannot be relied upon for any purpose and they do not form part of any agreement. No liability is taken for any error, omission or misstatement. A party must rely upon its own inspection(s). Powered by www.focalagent.com