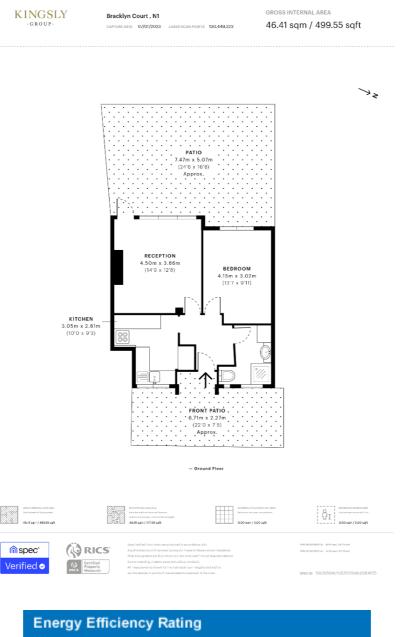

## 1 Bedroom Flat for Sale - £400,000

Bracklyn Court, Islington, London, UK, N17EL

• ONE BEDROOM • GROUND FLOOR • PRIVATE REAR PATIO GARDEN • GATED FRONT PATIO • EXCELLENT LOCATION

## Description

Kingsly Group is delighted to offer this one-bedroom flat in a purpose-built block to the market. The property benefits from a front gated patio, a separate fitted kitchen, shower room, double bedroom, and a spacious reception room leading out to a private patio.