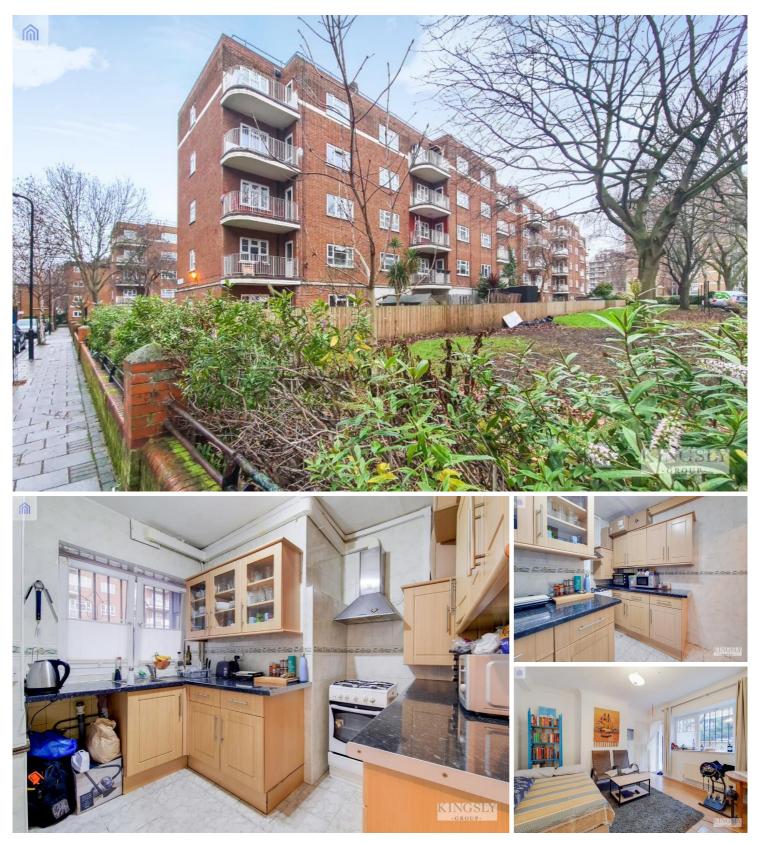

## 1 Bedroom Flat for Sale - £400,000

Bracklyn Court, Islington, London, UK, N17EL

• ONE BEDROOM • GROUND FLOOR • PRIVATE REAR PATIO GARDEN • GATED FRONT PATIO • EXCELLENT LOCATION

## Description

Kingsly Group is delighted to offer this one-bedroom flat in a purpose-built block to the market. The property benefits from a front gated patio, a separate fitted kitchen, shower room, double bedroom, and a spacious reception room leading out to a private patio.

## Location

This property is situated in an excellent location in prime central London, just a stone's throw from the green open spaces of Shoreditch Park. You are also just a short walk to Angel which has some of the best restaurants and bars London has to offer. The property is served to buy Old Street tube station (Northern Line) (0.7 miles) and Hoxton Overground (1.1 miles) Angel Station (Northern Line)(1.4 miles)