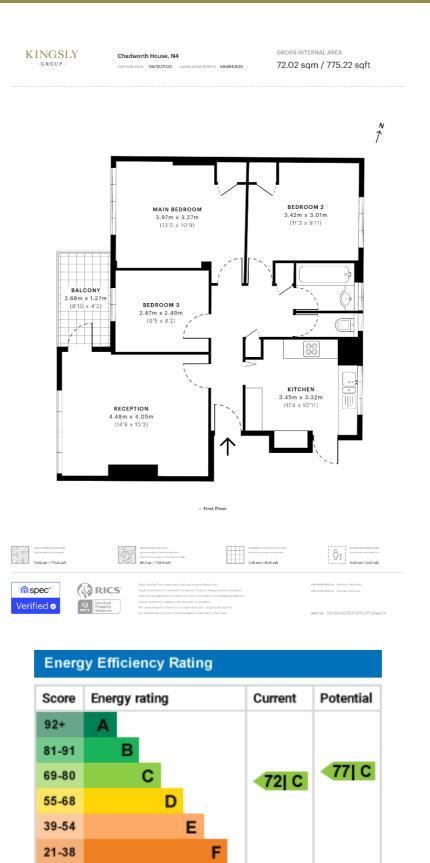

## Description

Offering to the market this stunning three-bedroom purpose-built flat. The property benefits from a large reception room, three very good-sized bedrooms, a separate kitchen, a family bathroom, and a separate W/C.