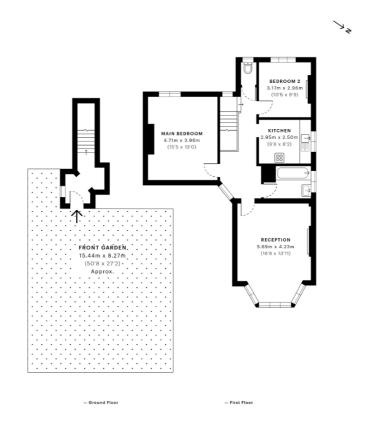

This apartment offers two double bedrooms, a spacious living area, a large kitchen, a separate W.C, a private entrance, and a front garden with a shared back garden.

T: 020 8884 4844

GROSS INTERNAL AREA

86.66 sqm / 932.80 sqft