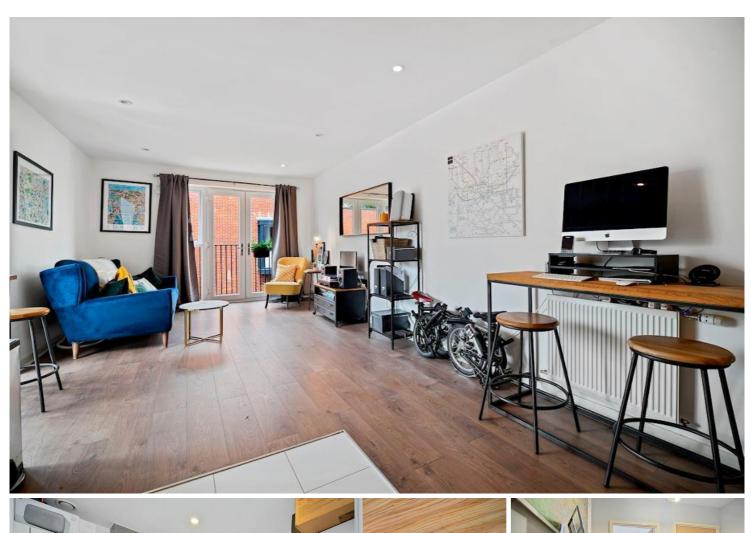

## Description

Stunning one double bedroom apartment, immaculately presented throughout, and set within the modern Brenley Park purpose built development. The property offers superb, modern accommodation throughout, including a bright and spacious open plan through lounge/fully integrated kitchen.

Accommodation comprises entrance hall with large inbuilt storage, leading to the spacious open plan reception/kitchen. The kitchen area comprises an ultra-modern range of matching wall and base units, with work surfaces incorporating single drainer sink unit, halogen hob with overhead extractor and electric oven below, and further integrated appliances. Generously sized double bedroom, and a further modern tiled bathroom accessed via the hallway.