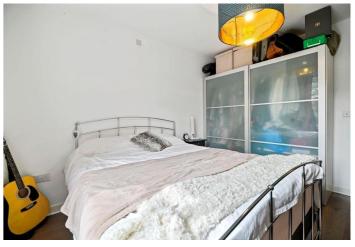

Accommodation comprises entrance hall with large inbuilt storage, leading to the spacious open plan reception/kitchen. The kitchen area comprises an ultra-modern range of matching wall and base units, with work surfaces incorporating single drainer sink unit, halogen hob with overhead extractor and electric oven below, and further integrated appliances. Generously sized double bedroom, and a further modern tiled bathroom accessed via the hallway.