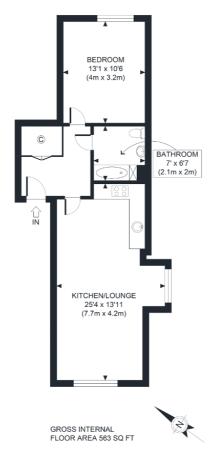

Accommodation comprises entrance hall with large inbuilt storage, leading to the spacious open plan reception/kitchen. The kitchen area comprises an ultra-modern range of matching wall and base units, with work surfaces incorporating single drainer sink unit, halogen hob with overhead extractor and electric oven below, and further integrated appliances. Generously sized double bedroom, and a further modern tiled bathroom accessed via the hallway.

Viewings of this stunning apartment are highly recommended.

APPROX. GROSS INTERNAL FLOOR AREA 563 SQ FT / 52 SQM

Disclaimer: Floor plan measurements are approximate and are for illustrative purposes only. While we do not doubt the floor plan accuracy and completeness, you or your advisors should conduct a careful, independent investigation of the property in respect of monetary valuation