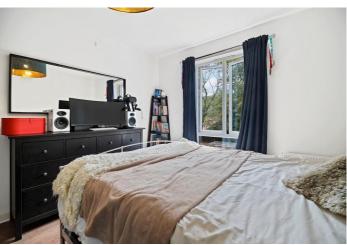

Accommodation comprises entrance hall with large inbuilt storage, leading to the spacious open plan reception/kitchen. The kitchen area comprises an ultra-modern range of matching wall and base units, with work surfaces incorporating single drainer sink unit, halogen hob with overhead extractor and electric oven below, and further integrated appliances. Generously sized double bedroom, and a further modern tiled bathroom accessed via the hallway.