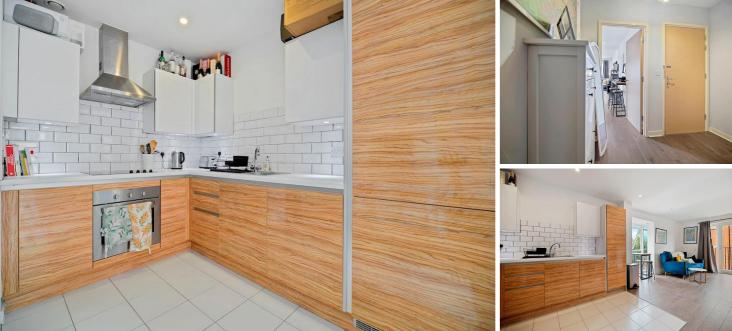

Accommodation comprises entrance hall with large inbuilt storage, leading to the spacious open plan reception/kitchen. The kitchen area comprises an ultra-modern range of matching wall and base units, with work surfaces incorporating single drainer sink unit, halogen hob with overhead extractor and electric oven below, and further integrated appliances. Generously sized double bedroom, and a further modern tiled bathroom accessed via the hallway.