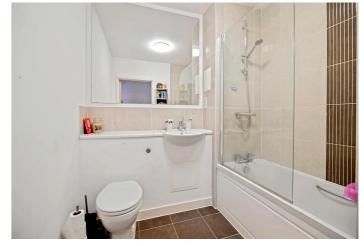

Accommodation comprises entrance hall with large inbuilt storage, leading to the spacious open plan reception/kitchen. The kitchen area comprises an ultra-modern range of matching wall and base units, with work surfaces incorporating single drainer sink unit, halogen hob with overhead extractor and electric oven below, and further integrated appliances. Generously sized double bedroom, and a further modern tiled bathroom accessed via the hallway.